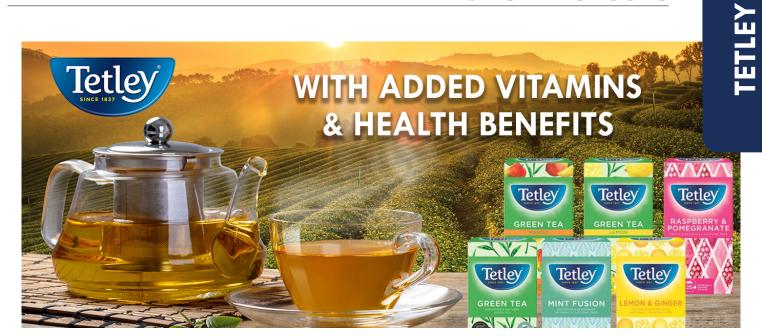

### **Tetley Green Tea**

Tetley green tea is a refreshing beverage which helps in hydration. When brewed, green tea is primarily water so drinking it regularly throughout the day wil help maintain hydration, increases the level of antioxidants in the body, helps in lipid metabolism and has a calming effect and multiple health benefits for the body.